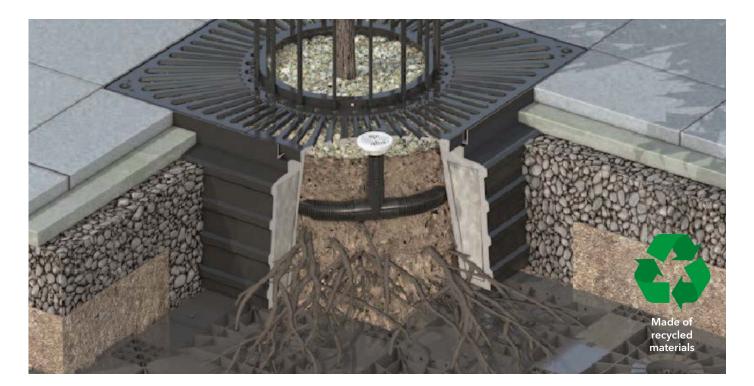

#### Overview

GreenBlue Urban's new RootForm is designed to be filled with concrete to form a high strength haunch around the tree.

Many benefits include leaving a perfect base for fixing down tree grilles and preventing compaction of the tree rooting area immediately adjacent to the root ball.

The simple, strong, click together sections are ready for concrete pour in moments and the sectional format means it is suitable for any size tree pit.

RootDirectors naturally encourage deep root growth improving stability and drought balance.

#### **Features**

- Modular construction for any sized tree pit
- Recycled HDPE is resistant to puncture, biodegradation, and photodegradation
- 400mm standard depth
- Suitable for inclusion of steel reinforcement if required

### Benefits

- Prevents 'root girdling' a fatal rooting pattern
- Deeper root growth improves drought tolerance, tree stability and longevity
- Guides roots away from areas vulnerable to de-icing salts
- Prevents pavement 'root heave' effectively eliminating trip hazards
- Assembled ready for concrete pour in moments