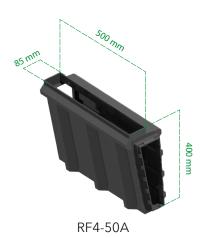

#### **Technical Specification**

| Product Code                          | Description            | Depth | Tree grille frame size | Components                |
|---------------------------------------|------------------------|-------|------------------------|---------------------------|
| RF4-12A                               | Complete Set 1200mm    | 400mm | 1200mm square          | 4x Corner, 4x 500         |
| RF4-15A                               | Complete Set 1500mm    | 400mm | 1500mm square          | 4x Corner, 4x 300, 4x 500 |
| RF4-18A                               | Complete Set 1800mm    | 400mm | 1800mm square          | 4x Corner, 8x 300, 4x 500 |
| Individual sections:                  |                        |       | Material               | Weight                    |
| RF4-CRA                               | Corner section 350mm   | 400mm | Recycled HDPE black    | 3.32kg                    |
| RF4-30A                               | Straight section 300mm | 400mm | Recycled HDPE black    | 1.84kg                    |
| RF4-50A                               | Straight section 500mm | 400mm | Recycled HDPE black    | 2.93kg                    |
| Concrete specification (not supplied) |                        |       |                        |                           |