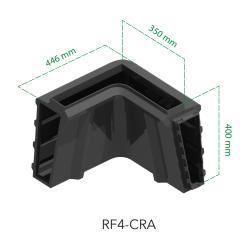

#### **Technical Specification**

| Product Code                          | Description            | Depth | Tree grille frame size | Components                |
|---------------------------------------|------------------------|-------|------------------------|---------------------------|
| RF4-12A                               | Complete Set 1200mm    | 400mm | 1200mm square          | 4x Corner, 4x 500         |
| RF4-15A                               | Complete Set 1500mm    | 400mm | 1500mm square          | 4x Corner, 4x 300, 4x 500 |
| RF4-18A                               | Complete Set 1800mm    | 400mm | 1800mm square          | 4x Corner, 8x 300, 4x 500 |
| Individual sections:                  |                        |       | Material               | Weight                    |
| RF4-CRA                               | Corner section 350mm   | 400mm | Recycled HDPE black    | 3.32kg                    |
| RF4-30A                               | Straight section 300mm | 400mm | Recycled HDPE black    | 1.84kg                    |
| RF4-50A                               | Straight section 500mm | 400mm | Recycled HDPE black    | 2.93kg                    |
| Concrete specification (not supplied) |                        |       |                        |                           |