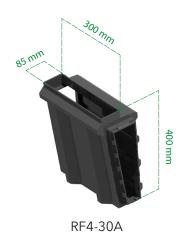

#### **Technical Specification**

| Product Code                          | Description            | Depth | Tree grille frame size | Components                |
|---------------------------------------|------------------------|-------|------------------------|---------------------------|
| RF4-12A                               | Complete Set 1200mm    | 400mm | 1200mm square          | 4x Corner, 4x 500         |
| RF4-15A                               | Complete Set 1500mm    | 400mm | 1500mm square          | 4x Corner, 4x 300, 4x 500 |
| RF4-18A                               | Complete Set 1800mm    | 400mm | 1800mm square          | 4x Corner, 8x 300, 4x 500 |
| Individual sections:                  |                        |       | Material               | Weight                    |
| RF4-CRA                               | Corner section 350mm   | 400mm | Recycled HDPE black    | 3.32kg                    |
| RF4-30A                               | Straight section 300mm | 400mm | Recycled HDPE black    | 1.84kg                    |
| RF4-50A                               | Straight section 500mm | 400mm | Recycled HDPE black    | 2.93kg                    |
| Concrete specification (not supplied) |                        |       |                        |                           |