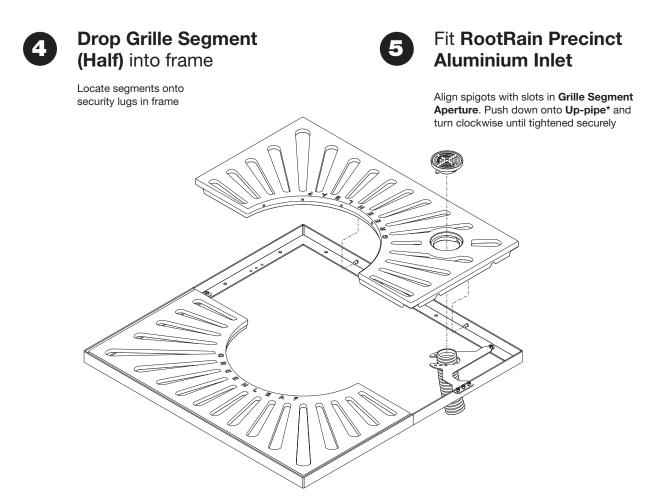

#### **PARTS LIST**

| Ref | Description                       | Qty |
|-----|-----------------------------------|-----|
| A   | Grille Frame (Half)               | 2   |
| ©   | Frame Joining Plate               | 2   |
| B   | Irrigation Pipe Retaining Bracket | 1   |
| B   | Grille Segment (Half)             | 2   |
| D   | Half Rings                        | 2   |
| (E) | RootRain Precinct Aluminium Inlet | 1   |

#### **FIXINGS**

| Ref | Description                             | Qty |
|-----|-----------------------------------------|-----|
| M   | M8 x 25mm Socket Countersunk Head Screw | 20  |
| (K) | M8 x 25mm Socket Cap Head Screw         | 4   |
| N   | M8 Serrated Flange Nut                  | 24  |
| 0   | M8 Flat Washer                          | 4   |