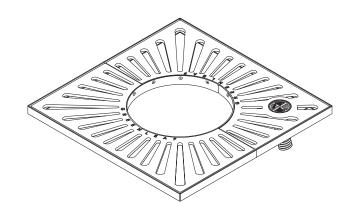

# DTS Tree Grille and Frame

These instructions show the recommended installation procedure for the GreenBlue Urban's DTS Tree Grille.

#### **PARTS LIST**

| Ref | Description                       | Qty |
|-----|-----------------------------------|-----|
| A   | Grille Frame (Half)               | 2   |
| ©   | Frame Joining Plate               | 2   |
| B   | Irrigation Pipe Retaining Bracket | 1   |
| B   | Grille Segment (Half)             | 2   |
| D   | Half Rings                        | 2   |
| (E) | RootRain Precinct Aluminium Inlet | 1   |