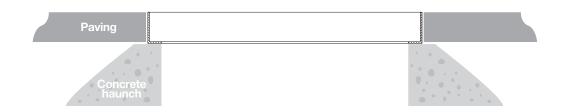

### Install Grille Frame on concrete haunch

Ensure top edge is level with surrounding paving