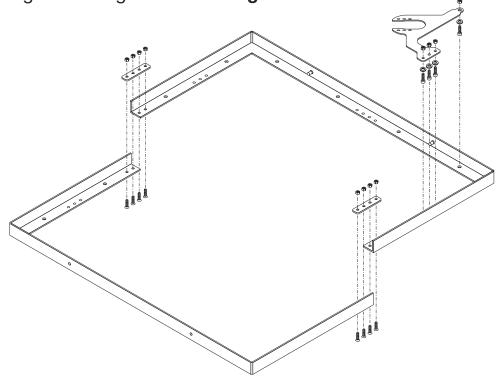

#### HEAVY SEGMENTS!

Requires two persons to lift each segment – or mechanical lifting device

SHARP CORNERS AND EDGES!

Wear gloves

HEAVY ITEMS!

Wear steel toe protection

BE SAFE!

Wear high visibility clothing, hard hats, and any other PPE required on site Secure Irrigation Pipe Retaining Bracket to Grille Frame (Half), and bolt frames together using Frame Joining Plates