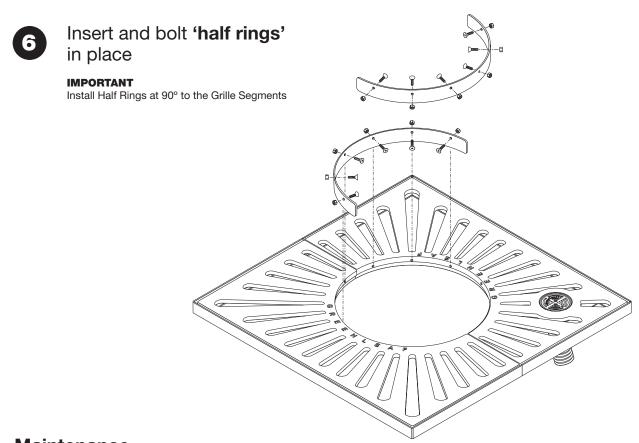

#### **PARTS LIST**

| Ref | Description                       | Qty |
|-----|-----------------------------------|-----|
| A   | Grille Frame (Half)               | 2   |
| ©   | Frame Joining Plate               | 2   |
| B   | Irrigation Pipe Retaining Bracket | 1   |
| B   | Grille Segment (Half)             | 2   |
| D   | Half Rings                        | 2   |
| (E) | RootRain Precinct Aluminium Inlet | 1   |

#### **FIXINGS**

| Ref | Description                             | Qty |
|-----|-----------------------------------------|-----|
| M   | M8 x 25mm Socket Countersunk Head Screw | 20  |
| (K) | M8 x 25mm Socket Cap Head Screw         | 4   |
| N   | M8 Serrated Flange Nut                  | 24  |
| 0   | M8 Flat Washer                          | 4   |

#### Maintenance

- 1. Annual inspection required to ensure no damage occurred
- 2. Report any damage immediately to Site Maintenance Manager
- 3. Respond to damage according to level of danger to public, cordon tree off if necessary