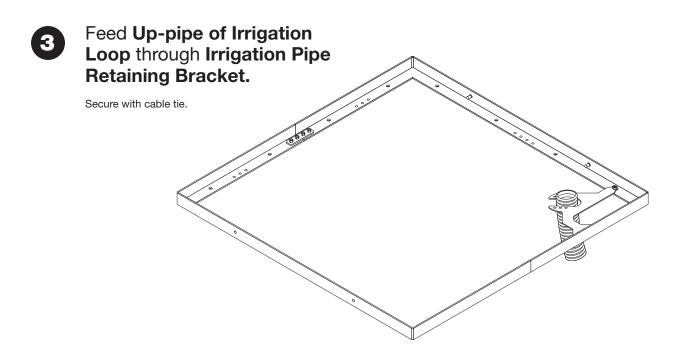

#### HEAVY SEGMENTS!

Requires two persons to lift each segment – or mechanical lifting device

SHARP CORNERS AND EDGES!

Wear gloves

HEAVY ITEMS!

Wear steel toe protection

BE SAFE!

Wear high visibility clothing, hard hats, and any other PPE required on site Secure Irrigation Pipe Retaining Bracket to Grille Frame (Half), and bolt frames together using Frame Joining Plates