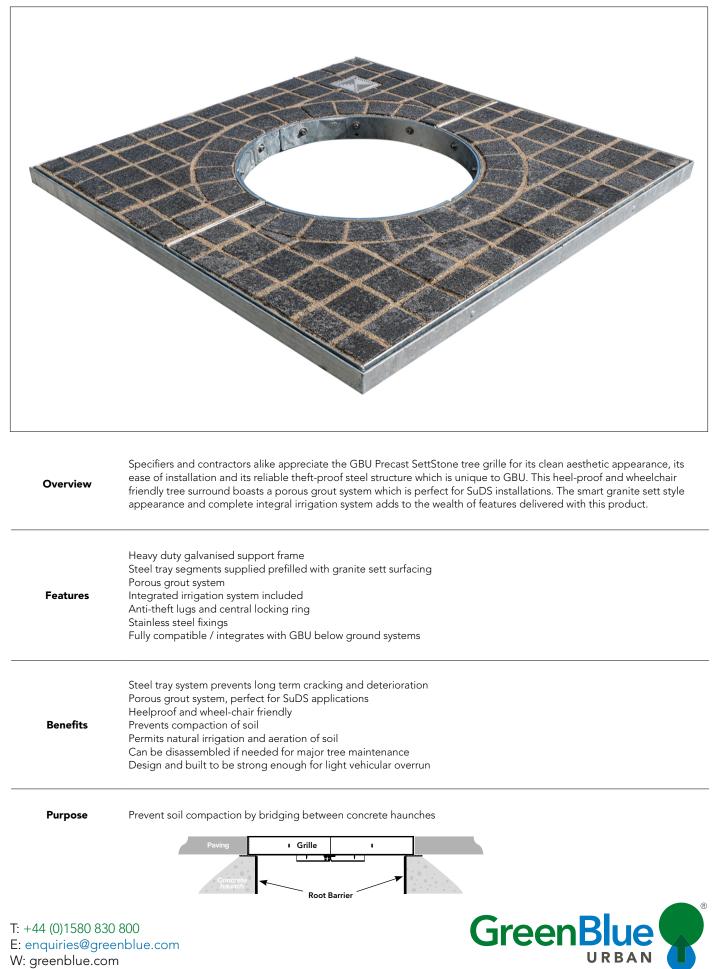

## Precast SettStone Tree Grille

Fully integrated precast tree grille systems.

Establishing the future urban landscape

| Product codes   | Product Code<br>SSPC12UGA                                                                                                                             | Perimeter<br>Dimensions<br>1200mm | <b>Internal Aperture</b><br>Diameter<br>600mm | <b>Colour</b><br>Urban Grey | <b>Includes</b><br>Heavy duty galvanised support frame<br>Precast grille segments<br>RootRain irrigation inlet<br>Perforated pipe RootRain irrigation system<br>Stainless steel fixings |
|-----------------|-------------------------------------------------------------------------------------------------------------------------------------------------------|-----------------------------------|-----------------------------------------------|-----------------------------|-----------------------------------------------------------------------------------------------------------------------------------------------------------------------------------------|
| Dimensions      |                                                                                                                                                       | 1200mm                            |                                               | 71mm 50m                    | m]                                                                                                                                                                                      |
| Permeability    | SuDS compliant 65l per m2 per hour                                                                                                                    |                                   |                                               |                             |                                                                                                                                                                                         |
| Vehicle Overrun | Maximum 1.5 tonne SMWL (Slow Moving Vehicle Load) - Test certificate available on request                                                             |                                   |                                               |                             |                                                                                                                                                                                         |
| Accessories     | <b>Available to order</b><br>Spare fixing kit<br>Guard to grille fixing pack                                                                          |                                   |                                               |                             |                                                                                                                                                                                         |
| Maintenance     | <b>Annual inspection</b><br>Clean irrigation and aeration inlet filter brushes<br>Remove grille if central aperture threatens to restrict tree growth |                                   |                                               |                             |                                                                                                                                                                                         |
| Bespoke Options | Full design and development service available<br>Heel safe / DDA requirements<br>HGV loading requirements<br>Slip resistance requirement              |                                   |                                               |                             |                                                                                                                                                                                         |