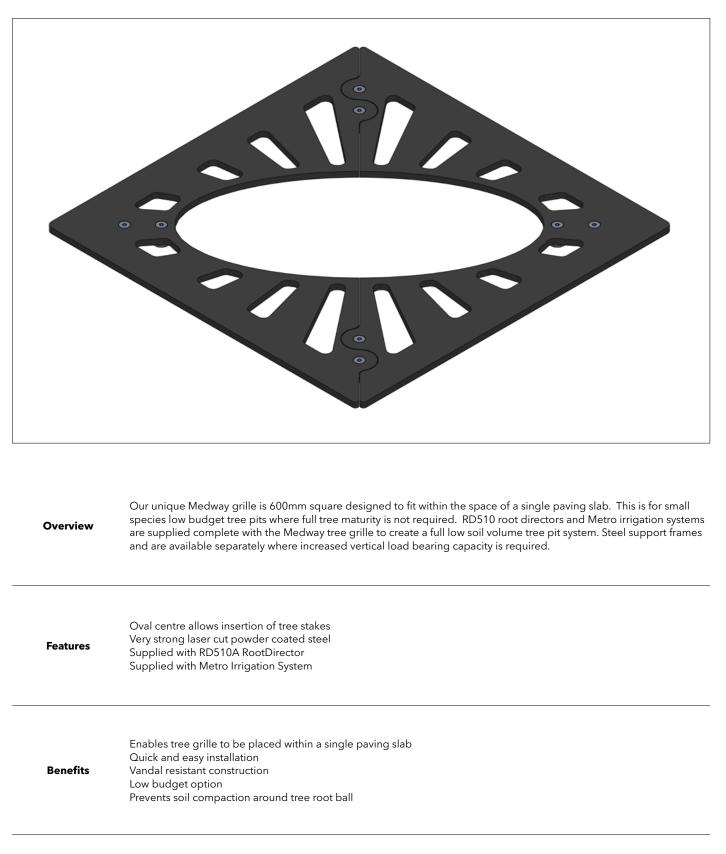

## **FTS Medway Tree Grille**

Fully integrated fabricated tree grille systems.

| Product codes     | Code                                                                                                                                                                                                                                                                                                                                                                                                                                                                                                                                                                                                                                                                                                                                                                                              | Size      | Description                                                                                |
|-------------------|---------------------------------------------------------------------------------------------------------------------------------------------------------------------------------------------------------------------------------------------------------------------------------------------------------------------------------------------------------------------------------------------------------------------------------------------------------------------------------------------------------------------------------------------------------------------------------------------------------------------------------------------------------------------------------------------------------------------------------------------------------------------------------------------------|-----------|--------------------------------------------------------------------------------------------|
|                   | MEDW06A                                                                                                                                                                                                                                                                                                                                                                                                                                                                                                                                                                                                                                                                                                                                                                                           | 600mm     | Medway laser cut steel tree grille. C/W RootRain Metro<br>Irrigation & RD510 RootDirector. |
| Dimensions        | 600mm                                                                                                                                                                                                                                                                                                                                                                                                                                                                                                                                                                                                                                                                                                                                                                                             | 600mm     | MEDW06A - Medway Grille<br>310mm<br>RD510A - Root Director                                 |
| Overrun Capacity  | Suitable for pedestrian                                                                                                                                                                                                                                                                                                                                                                                                                                                                                                                                                                                                                                                                                                                                                                           | n traffic |                                                                                            |
| Power Coat Finish | Specially developed 3-stage double-coat powder coat finishing process.<br>Tested to Artificial Weathering ISO 11341, Natural Weathering ISO 2810<br>Conforms to Corrosiveness Category C5-Industry / C5-Martime - Durability Range of 'High' Exp. lifespan >15yrs<br>Conforms to ISO 12944-6 - IM3 - soil and the Durability Range of 'High' Exp. lifespan >15yrs<br>Resistance to Humidity: 720 hours according to ISO 6270<br>Kesternich Test: 30 cycles according to ISO 3231<br>Adhesion Test: 0 according to ISO 2409<br>Bucholz Indentation Test: ≥87 according to ISO 2815<br>Porosity Density Test: 'non-porous' according to DIN 55 670<br>Specific slip resistance report available to order<br>Standard colour RAL 9005 Matt Black <u>Full range of RAL colours available to order</u> |           |                                                                                            |
| Accessories       | Spare fixing kit                                                                                                                                                                                                                                                                                                                                                                                                                                                                                                                                                                                                                                                                                                                                                                                  |           |                                                                                            |
| Material          | Standard: Mild galvanised steel<br>Bespoke optional: Stainless Steel grade 304, Stainless Steel grade 316, Corten Weathering Steel                                                                                                                                                                                                                                                                                                                                                                                                                                                                                                                                                                                                                                                                |           |                                                                                            |
| Wateriai          |                                                                                                                                                                                                                                                                                                                                                                                                                                                                                                                                                                                                                                                                                                                                                                                                   |           |                                                                                            |