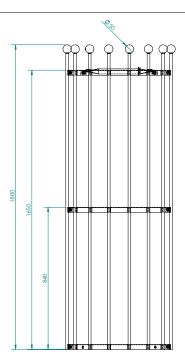

Tree guard tie prevents damage to the bark/trunk

Theft resistant

T: +44 (0)1580 830 800 E: enquiries@greenblue.com

W: greenblue.com

|                      | Code     | Height | Diameter |
|----------------------|----------|--------|----------|
| <b>Product Codes</b> | ULLSSP5A | 1800   | 500mm    |
|                      | ULLSSP6A | 1800   | 600mm    |