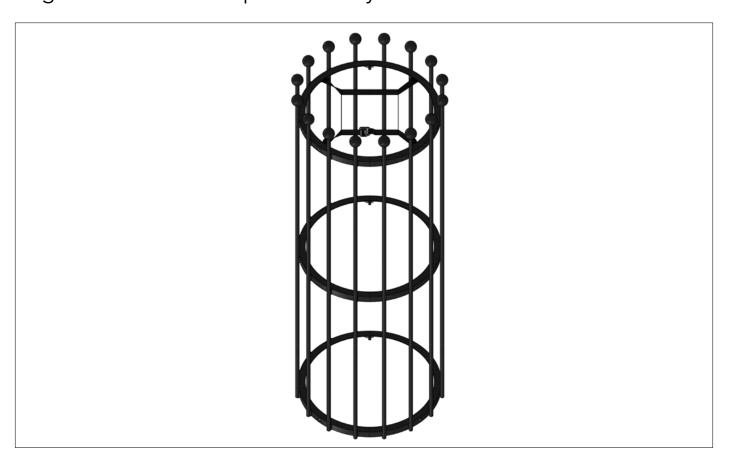

## **Ullswater Tree Guard**

Engineered steel tree protection system.

Overview

**Features** 

In an urban setting trees, and young trees in particular, are highly vulnerable to damage from vehicles, bicycles, lawn mowers and other equipment, as well as gratuitous vandalism. GreenBlue Urban have designed 'The Lakes' range of tree guards using a very robust unique construction to provide the ideal answer to such problems. The guards can be fitted to most GreenBlue Urban tree grilles or ground fixed when used in soft landscape / parkland.

Fully compatible with most GreenBlue Urban tree grilles

Unique engineered angle profile rings Integral 4-point tree guard tie kit

Stainless steel fixings located in an out-of-sight position

Simple adjusting mechanism allows guards to be easily levelled on most gradients

'The Lakes' range of quality designs contribute to urban aesthetics Large diameter to accommodate mature tree establishment

Protection against vandalism and accidental damage

**Benefits** Angle rings provide high level of tree protection and shape retention