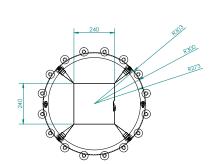

Tree guard tie prevents damage to the bark/trunk

Theft resistant

T: +44 (0)1580 830 800 E: enquiries@greenblue.com

W: greenblue.com

|                      | Code     | Height | Diameter |
|----------------------|----------|--------|----------|
| <b>Product Codes</b> | ULLSSP5A | 1800   | 500mm    |
|                      | ULLSSP6A | 1800   | 600mm    |