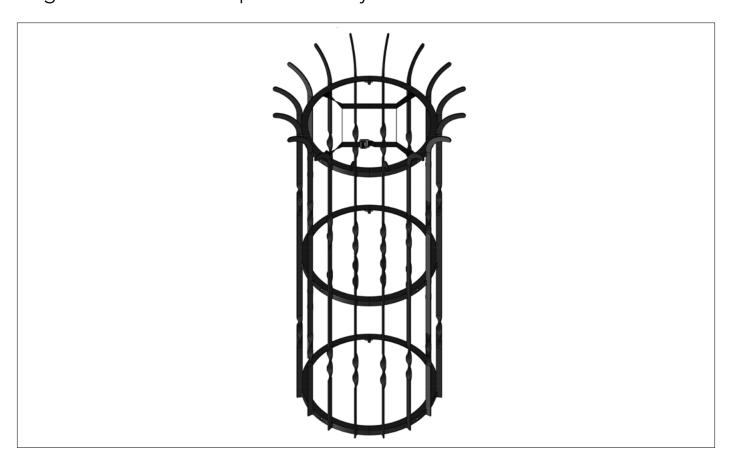

## Winderemere Tree Guard

Engineered steel tree protection system.

Overview

**Features** 

In an urban setting trees, and young trees in particular, are highly vulnerable to damage from vehicles, bicycles, lawn mowers and other equipment, as well as gratuitous vandalism. GreenBlue Urban have designed 'The Lakes' range of tree guards using a very robust unique construction to provide the ideal answer to such problems. The guards can be fitted to most GreenBlue Urban tree grilles or ground fixed when used in soft landscape / parkland.

Fully compatible with most GreenBlue Urban tree grilles

Unique engineered angle profile rings Integral 4-point tree guard tie kit

Stainless steel fixings located in an out-of-sight position

Simple adjusting mechanism allows guards to be easily levelled on most gradients

'The Lakes' range of quality designs contribute to urban aesthetics Large diameter to accommodate mature tree establishment

Benefits Protection against vandalism and accidental damage

Angle rings provide high level of tree protection and shape retention

Tree guard tie prevents damage to the bark/trunk

Theft resistant

T: +44 (0)1580 830 800 E: enquiries@greenblue.com

W: greenblue.com

|               | Code     | Height | Diameter |
|---------------|----------|--------|----------|
| Product codes | WIND185A | 1800   | 500mm    |
|               | WIND186A | 1800   | 600mm    |