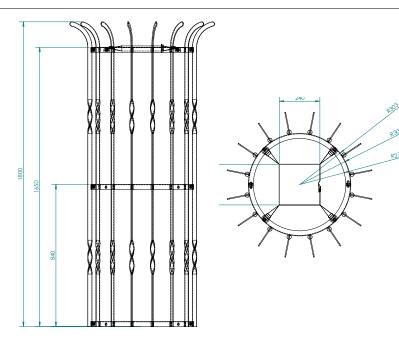

## **Technical Drawings**

Material Mild steel

Specially developed 3-stage double-coat powder coat finishing process.

Tested to Artificial Weathering ISO 11341, Natural Weathering ISO 2810

Conforms to Corrosiveness Category C5-Industry / C5-Martime - Durability Range of 'High' Exp. lifespan >15yrs

Tree guard tie prevents damage to the bark/trunk

Theft resistant

T: +44 (0)1580 830 800 E: enquiries@greenblue.com

W: greenblue.com

|               | Code     | Height | Diameter |
|---------------|----------|--------|----------|
| Product codes | WIND185A | 1800   | 500mm    |
|               | WIND186A | 1800   | 600mm    |