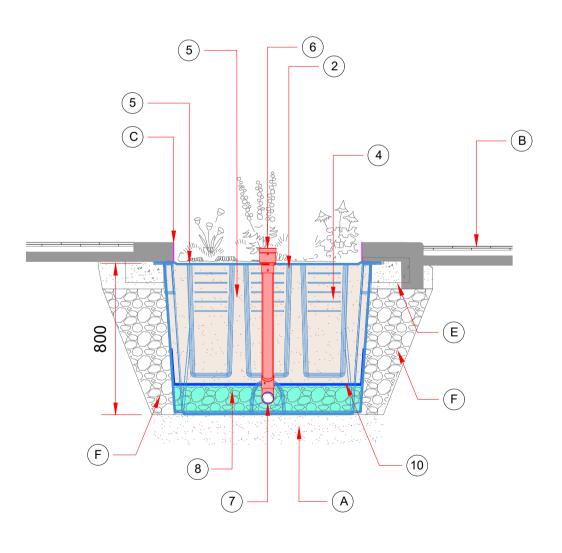

## PACKAGE INCLUDES THE FOLLOWING GREENBLUE URBAN PRODUCTS INDEX:

- 1 HYDROPLANTER START MODULE 'PLUG AND PLAY' RAIN GARDEN UNIT COMPLETE WITH EXCEEDANCE OVERFLOW AND DRAINAGE PIPE GBUHPST1A
- 2 HYDROPLANTER CONTINUATION MODULE 'PLUG AND PLAY' RAIN GARDEN UNIT COMPLETE WITH EXCEEDANCE OVERFLOW AND DRAINAGE PIPE - GBUHPCM1A
- 3 HYDROPLANTER END MODULE 'PLUG AND PLAY' RAIN GARDEN UNIT COMPLETE WITH EXCEEDANCE OVERFLOW AND DRAINAGE PIPE - GBUHPEM1A
- APPLICATIONS ARBORSOIL HYDRO
- 5 ROOTSTART PROFESSIONAL MYCORRHIZA FUNGI ALLOW 200g PER TREE - RSPMF2.5LA
- 6 ROOTRAIN URBAN OVERFLOW SYSTEM (INCLUDED IN ITEM 1),2), &
- (3)) RRURBINB
- GLPIPE60A
- (8) DRAINAGE LAYER AS PER INSTALLATION INSTRUCTIONS -**GBUDRAIN3A**
- (9) PRE-CAST CONCRETE WEIR WALL 75 X 100 X 1200

## NOTES:

- THIS PLANTER SYSTEM AS THE SOIL VOLUMES ARE NOT SHRUBS AND PLANTS ARE RECOMMENDED ONLY.
- (A) BLINDING SAND BEDING
- (B) BUILD-UP TO SUIT ENGINEER DESIGNS AND REQUIREMENTS
- C ALUMINUM EDGING TO BOTH SIDES OF PLANTER TO PROVIDE
- (D) STANDARD BLOCK PAVING 200mm X 100mm X 80mm RUNNING ALONG THE PERIMETER OF THE PLANTER
- (E) CONCRETE HAUNCHING
- F MOT TYPE 1 BACKFILL SUPPORT BASE TO BE PROPERLY COMPACTED TO SIDES OF HYDROPLANTER OR FILL WITH CONCRETE IF ADEQUATE COMPACTION IS NOT AVAILABLE
- (G) DRAINAGE PIPE TO MAINS DRAIN OR NEXT STAGE OF SUDS TRAIN (110mm PERFORATED PIPE)

SECTION B-B

(4) ARBORSOIL HYDRO BIORETENTION SOIL FOR USE WITHIN SUDS

(7) 60mm PERFORATED PIPEWORK (INCLUDED IN ITEM (1,2), &(3)) -

(10) CLOSE WEAVE MESH FOR USE WITHIN SuDS APPLICATIONS TO TOP OF DRAINAGE LAYER AND 200mm UP THE SIDES OF THE PLANTER - GBUCWMA (INCLUDED IN ITEM (1, 2), & (3))