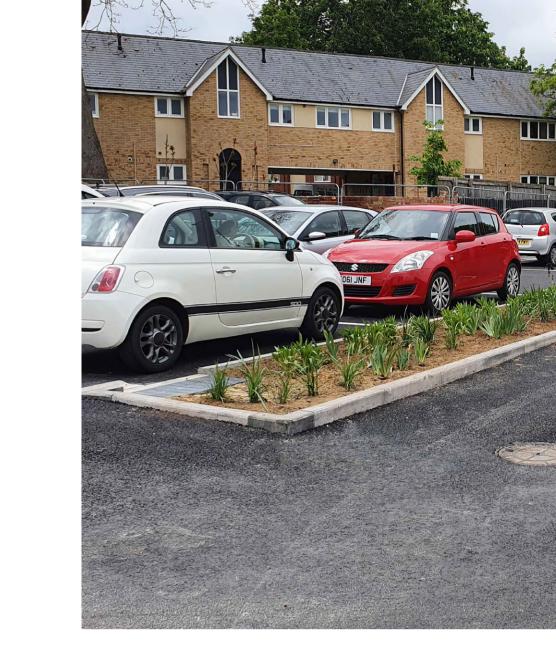

## PACKAGE INCLUDES THE FOLLOWING GREENBLUE URBAN PRODUCTS INDEX:

- 1 HYDROPLANTER START MODULE 'PLUG AND PLAY' RAIN GARDEN UNIT COMPLETE WITH EXCEEDANCE OVERFLOW AND DRAINAGE PIPE GBUHPST1A
- 2 HYDROPLANTER CONTINUATION MODULE 'PLUG AND PLAY' RAIN GARDEN UNIT COMPLETE WITH EXCEEDANCE OVERFLOW AND DRAINAGE PIPE - GBUHPCM1A
- 3 HYDROPLANTER END MODULE 'PLUG AND PLAY' RAIN GARDEN UNIT COMPLETE WITH EXCEEDANCE OVERFLOW AND DRAINAGE PIPE - GBUHPEM1A
- APPLICATIONS ARBORSOIL HYDRO
- 5 ROOTSTART PROFESSIONAL MYCORRHIZA FUNGI ALLOW 200g PER TREE - RSPMF2.5LA
- 6 ROOTRAIN URBAN OVERFLOW SYSTEM (INCLUDED IN ITEM 1),2), &
- (3)) RRURBINB
- GLPIPE60A
- (8) DRAINAGE LAYER AS PER INSTALLATION INSTRUCTIONS -**GBUDRAIN3A**
- (9) PRE-CAST CONCRETE WEIR WALL 75 X 100 X 1200

## NOTES:

- THIS PLANTER SYSTEM AS THE SOIL VOLUMES ARE NOT SHRUBS AND PLANTS ARE RECOMMENDED ONLY.
- (A) BLINDING SAND BEDING
- (B) BUILD-UP TO SUIT ENGINEER DESIGNS AND REQUIREMENTS
- C ALUMINUM EDGING TO BOTH SIDES OF PLANTER TO PROVIDE
- (D) STANDARD BLOCK PAVING 200mm X 100mm X 80mm RUNNING ALONG THE PERIMETER OF THE PLANTER
- (E) CONCRETE HAUNCHING
- F MOT TYPE 1 BACKFILL SUPPORT BASE TO BE PROPERLY COMPACTED TO SIDES OF HYDROPLANTER OR FILL WITH CONCRETE IF ADEQUATE COMPACTION IS NOT AVAILABLE
- (G) DRAINAGE PIPE TO MAINS DRAIN OR NEXT STAGE OF SUDS TRAIN (110mm PERFORATED PIPE)

SECTION B-B

(4) ARBORSOIL HYDRO BIORETENTION SOIL FOR USE WITHIN SUDS

(7) 60mm PERFORATED PIPEWORK (INCLUDED IN ITEM (1,2), &(3)) -

(10) CLOSE WEAVE MESH FOR USE WITHIN SuDS APPLICATIONS TO TOP OF DRAINAGE LAYER AND 200mm UP THE SIDES OF THE PLANTER - GBUCWMA (INCLUDED IN ITEM (1, 2), & (3))

GREENBLUE URBAN RECOMMEND TREES ARE NOT INSTALLED IN SUFFICIENT ENOUGH TO SUPPORT LONG TERM TREE GROWTH.

BACKING TO CONCRETE HAUNCHES & PROVIDE REQUIRED DEPTHS

## NOTES

1. ALL DIMENSIONS IN MILLIMETRES UNLESS OTHERWISE NOTED.

2. GROUND INVESTIGATION SHOULD BE UNDERTAKEN PRIOR TO CONSTRUCTION STAGE. INFILTRATION TESTING TO BE UNDERTAKEN TO BRE365 STANDARDS AND MONITORING OF GROUND WATER LEVEL TO BE UNDERTAKEN TO ASSESS THE

MAXIMUM WATER LEVEL. GREENBLUE PRODUCTS SHOWN IN THE COLORS ARE INDICATIVE ONLY ORIGINAL COLOR VARIES.

| c<br>c                                                                                                                                                   | OCT2021<br>DEC2021 |                         | BK<br>EB | SF | SF<br>SF | SF<br>SF |  |
|----------------------------------------------------------------------------------------------------------------------------------------------------------|--------------------|-------------------------|----------|----|----------|----------|--|
| Rev.                                                                                                                                                     | Date               | Description of revision | Drawn    |    | Review'd |          |  |
| CLIENT                                                                                                                                                   |                    |                         |          |    |          |          |  |
| GREENBLUE URBAN                                                                                                                                          |                    |                         |          |    |          |          |  |
| SCHEME TITLE<br>HYDROPLANTER PACKAGES                                                                                                                    |                    |                         |          |    |          |          |  |
| DRAWING TITLE                                                                                                                                            |                    |                         |          |    |          |          |  |
| HYDRO PLANTER INSTALLATION                                                                                                                               |                    |                         |          |    |          |          |  |
| BUILD OUT OPTION                                                                                                                                         |                    |                         |          |    |          |          |  |
| DRAWING UNITS U.N.O. SCALE AT A1 (841x594mm)   ALL DIMENSIONS IN MILLIMETERS 1:25@ A1   UNLESS STATED OTHERWISE PEV                                      |                    |                         |          |    |          |          |  |
| DRAWING №.<br>GBU-STANDARD-3119                                                                                                                          |                    |                         |          |    |          | C        |  |
| GreenBue<br>URBAN Northpoint, Compass Park, Bodiam,<br>East Sussex, TN32 5BS<br>Sales and Service: +44 (0)1580 830800<br>Website: www.greenblueurban.com |                    |                         |          |    |          |          |  |