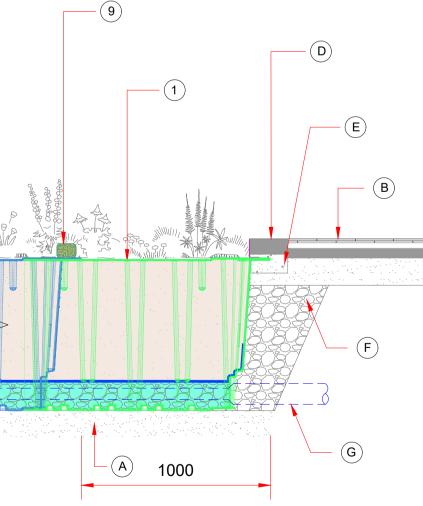

## PACKAGE INCLUDES THE FOLLOWING GREENBLUE URBAN PRODUCTS INDEX:

- 1 HYDROPLANTER START MODULE 'PLUG AND PLAY' RAIN GARDEN UNIT COMPLETE WITH EXCEEDANCE OVERFLOW AND DRAINAGE PIPE GBUHPST1A
- 2 HYDROPLANTER CONTINUATION MODULE 'PLUG AND PLAY' RAIN GARDEN UNIT COMPLETE WITH EXCEEDANCE OVERFLOW AND DRAINAGE PIPE - GBUHPCM1A
- 3 HYDROPLANTER END MODULE 'PLUG AND PLAY' RAIN GARDEN UNIT COMPLETE WITH EXCEEDANCE OVERFLOW AND DRAINAGE PIPE - GBUHPEM1A
- APPLICATIONS ARBORSOIL HYDRO
- 5 ROOTSTART PROFESSIONAL MYCORRHIZA FUNGI ALLOW 200g PER TREE - RSPMF2.5LA
- 6 ROOTRAIN URBAN OVERFLOW SYSTEM (INCLUDED IN ITEM 1),2), &
- (3)) RRURBINB
- GLPIPE60A
- (8) DRAINAGE LAYER AS PER INSTALLATION INSTRUCTIONS -**GBUDRAIN3A**
- (9) PRE-CAST CONCRETE WEIR WALL 75 X 100 X 1200

## NOTES:

- THIS PLANTER SYSTEM AS THE SOIL VOLUMES ARE NOT SHRUBS AND PLANTS ARE RECOMMENDED ONLY.
- (A) BLINDING SAND BEDING
- (B) BUILD-UP TO SUIT ENGINEER DESIGNS AND REQUIREMENTS
- C ALUMINUM EDGING TO BOTH SIDES OF PLANTER TO PROVIDE
- (D) STANDARD BLOCK PAVING 200mm X 100mm X 80mm RUNNING ALONG THE PERIMETER OF THE PLANTER
- (E) CONCRETE HAUNCHING
- F MOT TYPE 1 BACKFILL SUPPORT BASE TO BE PROPERLY COMPACTED TO SIDES OF HYDROPLANTER OR FILL WITH CONCRETE IF ADEQUATE COMPACTION IS NOT AVAILABLE
- (G) DRAINAGE PIPE TO MAINS DRAIN OR NEXT STAGE OF SUDS TRAIN (110mm PERFORATED PIPE)

SECTION B-B

(4) ARBORSOIL HYDRO BIORETENTION SOIL FOR USE WITHIN SUDS

(7) 60mm PERFORATED PIPEWORK (INCLUDED IN ITEM (1,2), &(3)) -

(10) CLOSE WEAVE MESH FOR USE WITHIN SuDS APPLICATIONS TO TOP OF DRAINAGE LAYER AND 200mm UP THE SIDES OF THE PLANTER - GBUCWMA (INCLUDED IN ITEM (1, 2), & (3))