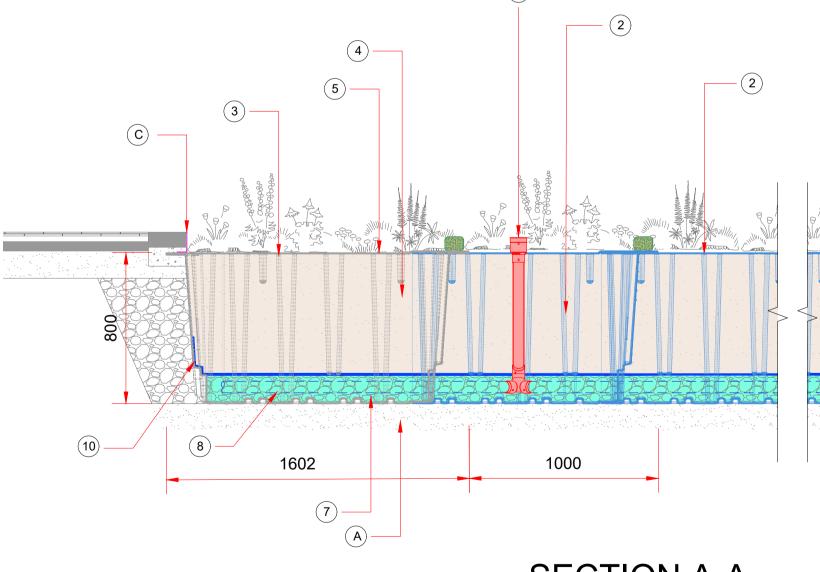

**SECTION A-A** 

## PACKAGE INCLUDES THE FOLLOWING GREENBLUE URBAN PRODUCTS INDEX:

- 1 HYDROPLANTER START MODULE 'PLUG AND PLAY' RAIN GARDEN UNIT COMPLETE WITH EXCEEDANCE OVERFLOW AND DRAINAGE PIPE GBUHPST1A
- 2 HYDROPLANTER CONTINUATION MODULE 'PLUG AND PLAY' RAIN GARDEN UNIT COMPLETE WITH EXCEEDANCE OVERFLOW AND DRAINAGE PIPE - GBUHPCM1A
- 3 HYDROPLANTER END MODULE 'PLUG AND PLAY' RAIN GARDEN UNIT COMPLETE WITH EXCEEDANCE OVERFLOW AND DRAINAGE PIPE - GBUHPEM1A
- APPLICATIONS ARBORSOIL HYDRO
- 5 ROOTSTART PROFESSIONAL MYCORRHIZA FUNGI ALLOW 200g PER TREE - RSPMF2.5LA
- 6 ROOTRAIN URBAN OVERFLOW SYSTEM (INCLUDED IN ITEM 1),2), &
- (3)) RRURBINB
- GLPIPE60A
- (8) DRAINAGE LAYER AS PER INSTALLATION INSTRUCTIONS -**GBUDRAIN3A**
- (9) PRE-CAST CONCRETE WEIR WALL 75 X 100 X 1200

## NOTES:

- THIS PLANTER SYSTEM AS THE SOIL VOLUMES ARE NOT SHRUBS AND PLANTS ARE RECOMMENDED ONLY.
- (A) BLINDING SAND BEDING
- (B) BUILD-UP TO SUIT ENGINEER DESIGNS AND REQUIREMENTS
- C ALUMINUM EDGING TO BOTH SIDES OF PLANTER TO PROVIDE
- (D) STANDARD BLOCK PAVING 200mm X 100mm X 80mm RUNNING ALONG THE PERIMETER OF THE PLANTER
- (E) CONCRETE HAUNCHING
- F MOT TYPE 1 BACKFILL SUPPORT BASE TO BE PROPERLY COMPACTED TO SIDES OF HYDROPLANTER OR FILL WITH CONCRETE IF ADEQUATE COMPACTION IS NOT AVAILABLE
- (G) DRAINAGE PIPE TO MAINS DRAIN OR NEXT STAGE OF SUDS TRAIN (110mm PERFORATED PIPE)

SECTION B-B

(4) ARBORSOIL HYDRO BIORETENTION SOIL FOR USE WITHIN SUDS

(7) 60mm PERFORATED PIPEWORK (INCLUDED IN ITEM (1,2), &(3)) -

(10) CLOSE WEAVE MESH FOR USE WITHIN SuDS APPLICATIONS TO TOP OF DRAINAGE LAYER AND 200mm UP THE SIDES OF THE PLANTER - GBUCWMA (INCLUDED IN ITEM (1, 2), & (3))