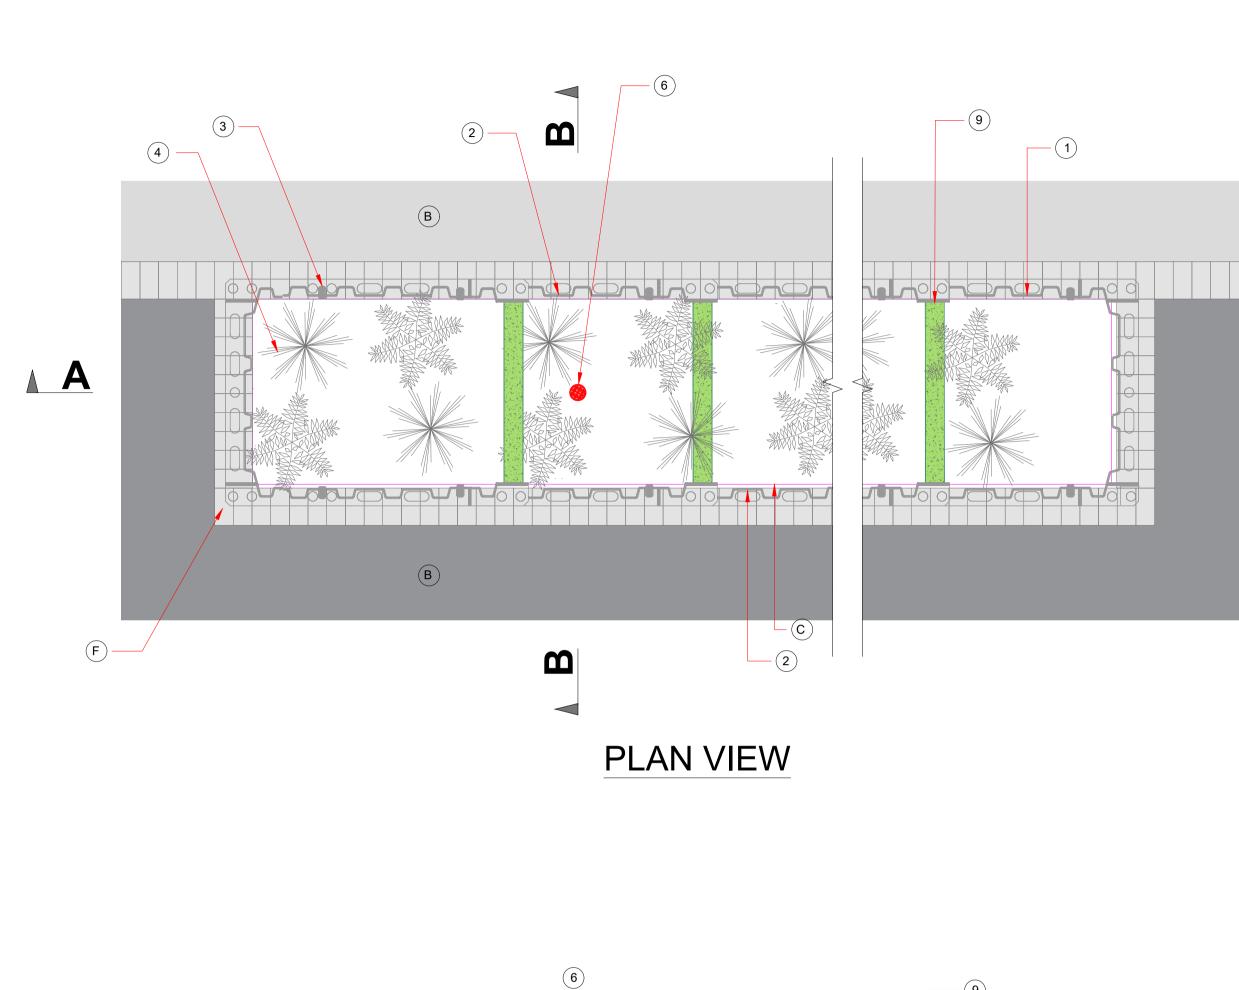

## PACKAGE INCLUDES THE FOLLOWING GREENBLUE URBAN PRODUCTS INDEX:

- 1 HYDROPLANTER START MODULE 'PLUG AND PLAY' RAIN GARDEN UNIT COMPLETE WITH EXCEEDANCE OVERFLOW AND DRAINAGE PIPE GBUHPST1A
- 2 HYDROPLANTER CONTINUATION MODULE 'PLUG AND PLAY' RAIN GARDEN UNIT COMPLETE WITH EXCEEDANCE OVERFLOW AND DRAINAGE PIPE - GBUHPCM1A
- 3 HYDROPLANTER END MODULE 'PLUG AND PLAY' RAIN GARDEN UNIT COMPLETE WITH EXCEEDANCE OVERFLOW AND DRAINAGE PIPE - GBUHPEM1A
- APPLICATIONS ARBORSOIL HYDRO
- 5 ROOTSTART PROFESSIONAL MYCORRHIZA FUNGI ALLOW 200g PER TREE - RSPMF2.5LA
- 6 ROOTRAIN URBAN OVERFLOW SYSTEM (INCLUDED IN ITEM 1),2), &
- (3)) RRURBINB
- GLPIPE60A
- (8) DRAINAGE LAYER AS PER INSTALLATION INSTRUCTIONS -**GBUDRAIN3A**
- (9) PRE-CAST CONCRETE WEIR WALL 75 X 100 X 1200

SECTION B-B

(4) ARBORSOIL HYDRO BIORETENTION SOIL FOR USE WITHIN SUDS

(7) 60mm PERFORATED PIPEWORK (INCLUDED IN ITEM (1,2), &(3)) -

(10) CLOSE WEAVE MESH FOR USE WITHIN SuDS APPLICATIONS TO TOP OF DRAINAGE LAYER AND 200mm UP THE SIDES OF THE PLANTER - GBUCWMA (INCLUDED IN ITEM (1, 2), & (3))