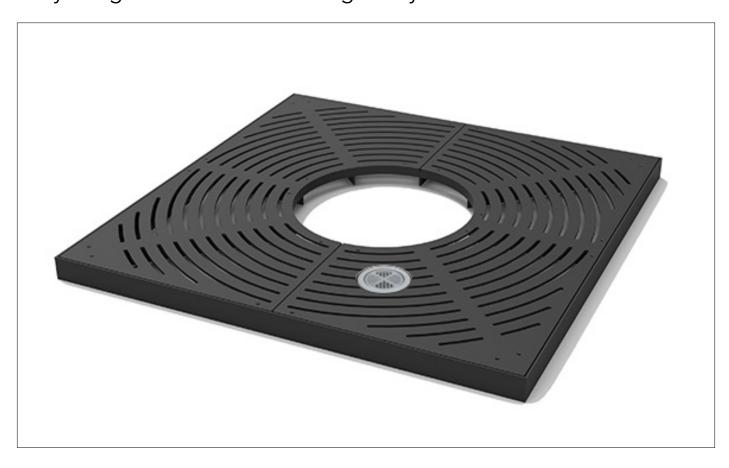

## **FTS Thames Tree Grille**

Fully integrated fabricated tree grille systems.

## Overview

Designing tree grilles is something GreenBlue Urban have been doing for over 2 decades. Beautiful timeless patterns have been created which add quality and flair to the urban environment. The fundamental critical purpose of tree grilles is to prevent soil compaction around the rootball. We have developed highly engineered design principles and finishing processes to ensure the durability of the structure and the coatings is robust enough to perform under harsh urban environments.

Heavy duty powder coated mild steel support frame Powder coated mild steel fabricated segments

Integrated irrigation system

**Features** Anti-theft lugs

Stainless steel fixings

Fully compatible / integrates with GBU below ground systems

Integral vertical guard fixing points

Prevents compaction of soil

Enables water to freely access rooting area **Benefits** 

Can be disassembled if needed for major tree maintenance Design and built to be strong enough for light vehicular overrun