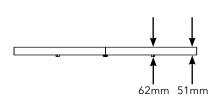

## **Dimensions**

**Vehicle overrun** Maximum 1.5 tonne SMWL (Slow Moving Wheel Load)

Material Standard: Mild steel

Bespoke options: Stainless Steel grade 304, Stainless Steel grade 316

**Finish** Powder coated to RAL9005 black, other colour finishes available.