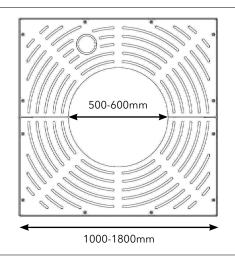

Prevent soil compaction by bridging between concrete haunches **Purpose** 

T: +44 (0)1580 830 800 E: enquiries@greenblue.com

W: greenblue.com

|               | Code*                                                       | <b>Outer Dimensions</b> | <b>Central Aperture</b>  | Product Includes                                                                                                                                                                                                    |
|---------------|-------------------------------------------------------------|-------------------------|--------------------------|---------------------------------------------------------------------------------------------------------------------------------------------------------------------------------------------------------------------|
| Product Codes | THAMES10P                                                   | 1000mm                  | 500mm                    | <ul> <li>Powder coated steel segments</li> <li>Powder coated steel frame</li> <li>RootRain Hydrogrille irrigation system</li> <li>Stainless Steel fixings</li> <li>Integral vertical guard fixing points</li> </ul> |
|               | THAMES12P                                                   | 1200mm                  | 600mm                    |                                                                                                                                                                                                                     |
|               | THAMES15P                                                   | 1500mm                  | 600mm                    |                                                                                                                                                                                                                     |
|               | THAMES18P                                                   | 1800mm                  | 600mm                    |                                                                                                                                                                                                                     |
|               | *Suffix P=Powder coated, C=Corten steel, G=Galvanised steel |                         | teel, G=Galvanised steel |                                                                                                                                                                                                                     |