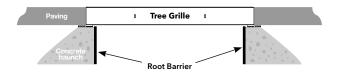

Prevent soil compaction by bridging between concrete haunches **Purpose** 

T: +44 (0)1580 830 800 E: enquiries@greenblue.com

W: greenblue.com

|               | Code*                                                       | <b>Outer Dimensions</b> | <b>Central Aperture</b>  | Product Includes                                                                                                                                                                                                    |
|---------------|-------------------------------------------------------------|-------------------------|--------------------------|---------------------------------------------------------------------------------------------------------------------------------------------------------------------------------------------------------------------|
| Product Codes | THAMES10P                                                   | 1000mm                  | 500mm                    | <ul> <li>Powder coated steel segments</li> <li>Powder coated steel frame</li> <li>RootRain Hydrogrille irrigation system</li> <li>Stainless Steel fixings</li> <li>Integral vertical guard fixing points</li> </ul> |
|               | THAMES12P                                                   | 1200mm                  | 600mm                    |                                                                                                                                                                                                                     |
|               | THAMES15P                                                   | 1500mm                  | 600mm                    |                                                                                                                                                                                                                     |
|               | THAMES18P                                                   | 1800mm                  | 600mm                    |                                                                                                                                                                                                                     |
|               | *Suffix P=Powder coated, C=Corten steel, G=Galvanised steel |                         | teel, G=Galvanised steel |                                                                                                                                                                                                                     |